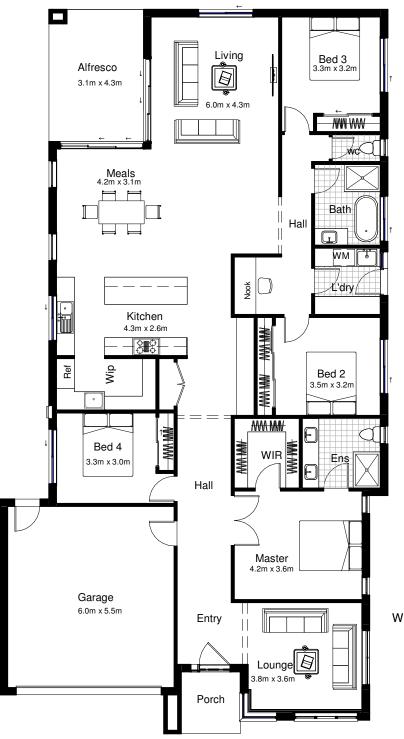

## JULIAN 29

AREA ANALYSIS

HOUSE GARAGE ALFRESCO PORCH

TOTAL 267m<sup>2</sup>

MIN. LOT WIDTH MIN. LOT LENGTH 4 2

2 ......

212.3m<sup>2</sup>

36.3m<sup>2</sup>

13.7m<sup>2</sup>

4.7m<sup>2</sup>

14m

32m

Creative Arch Homes is a team that comprises of skilled individuals across the entire stage of your project. We are based in Preston, Melbourne and operate together with our design team and our construction team.