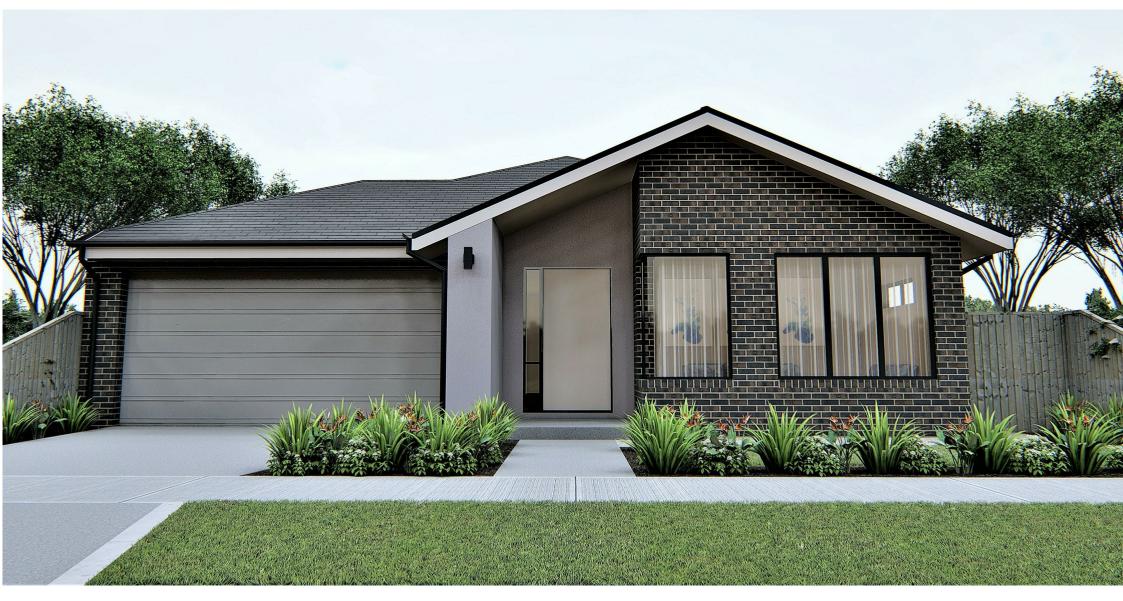

## JULIAN 29

AREA ANALYSIS

HOUSE GARAGE ALFRESCO PORCH

TOTAL 267m<sup>2</sup>

MIN. LOT WIDTH MIN. LOT LENGTH 4 2

2 ......

212.3m<sup>2</sup>

36.3m<sup>2</sup>