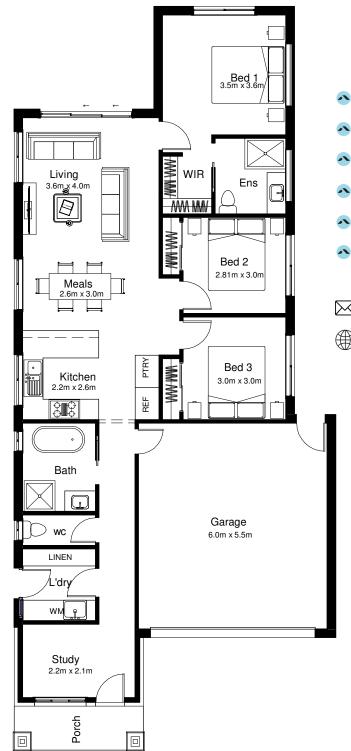

## GIORGIA 17

AREA ANALYSIS

**HOUSE**  $117m^2$ **GARAGE** 36.1m<sup>2</sup> **PORCH** 4.8m<sup>2</sup>

157.9m<sup>2</sup> TOTAL

MIN. LOT WIDTH

MIN. LOT LENGTH

10.5m

25m