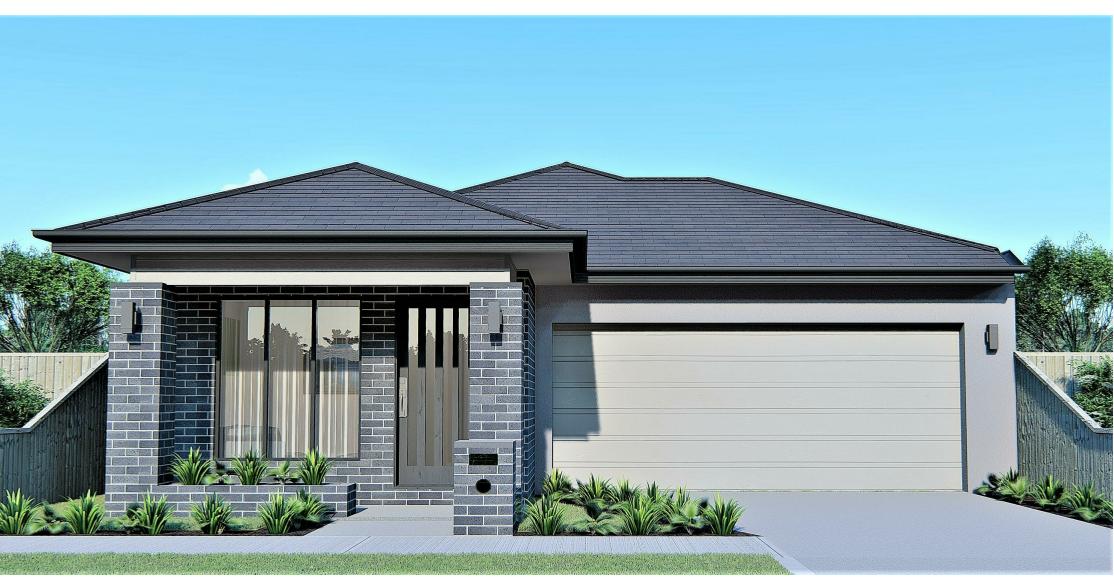

## GIORGIA 17

AREA ANALYSIS

**HOUSE**  $117m^2$ **GARAGE** 36.1m<sup>2</sup> **PORCH** 4.8m<sup>2</sup>

157.9m<sup>2</sup> TOTAL

MIN. LOT WIDTH

MIN. LOT LENGTH

10.5m

25m